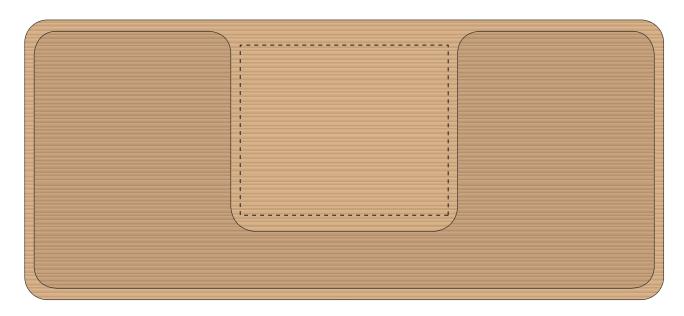

## ARTWORK SCALE 100%

Product Image for visualisation - colours may vary

## ARTWORK SCALE 100% Max Engrave area: 55mm x 45mm

The dashed line is to demonstrate print area and will not appear on your printed item